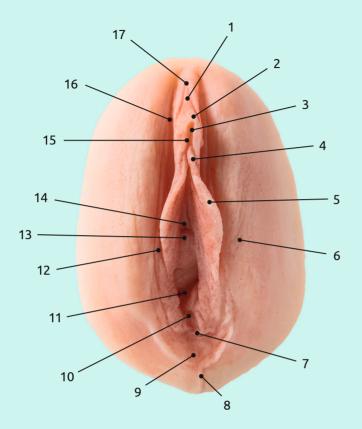

#### 1 Prepuce of clitoris

Preputium clitoridis

Upper part of the labia minora fused with the descending clitoral body.

#### 2 Clitoral hood

Pilleus clitoridis

Free part of the prepuce.

#### 3 Glans of clitoris

Glans clitoridis

Highly sensitive structure of nonerectile genital vascular tissue, which sits on the descending (erectile) clitoral body and is the center of the generation of female pleasure.

#### 4 Frenulum of clitoris

Frenulum clitoridis

Fold of tissue formed by a portion of the labia minora that passes inferior to the glans of clitoris.

5 Labia minora, inner labia, nymph Labium minus pudendi Highly sensitive skin fold.

#### 6 Labia majora, outer labia

Labium majus pudendi

Hairy fold of skin containing fatty and connective tissue that surrounds the external genital region.

#### 7 Fourchette, frenulum of the labia minora

Frenulum labiorum pudendi

Posterior commissure of the labia minora.

#### 8 Perineal raphe

Raphe perinei

Ridge of tissue arising from the fusion of the embryonic genital folds.

#### 9 Posterior commissure

Commissura labiorum posterior Posterior commissure of the labia majora.

#### 10 Vestibular fossa

Fossa navicularis

Boat-shaped depression between the vaginal opening and the fourchette.

#### 11 Vaginal opening

Introitus vaginae

Opening of the vagina into the vestibule.

## 12 Sulcus nympholabialis Groove between the labia minora and majora.

#### 13 Vulvar vestibule

Vestibulum vaginae

Highly sensitive area covered by nonpigmented skin, bordered laterally by the inner labia, above by the glans of clitoris, the frenulum of clitoris and the clitoral hood, below by the fourchette. The vagina, the urethra, the Bartholin's glands and the small vestibular glands open into the vulvar vestibule.

#### 14 External urethral orifice

Ostium urethrae externum

Outer opening of the urethra into the vulvar vestibule.

#### 15 Sulcus praeputio clitoridis Groove between the prepuce and the clitoral glans.

16 Sulcus praeputio labialis
Groove between the prepuce

and the outer labia.

#### 17 Bulge of clitoris

Torus clitoridis

Bulging of the prepuce formed by the underlying descending clitoral body.